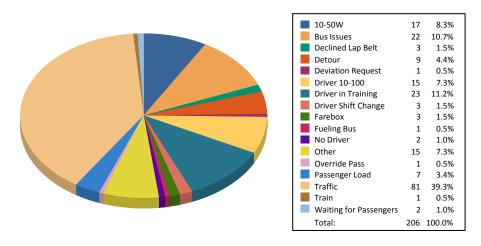

**Logging Out Early:** There were **15** occurrences where the operator logged off before the end of revenue service.

**Delays:** During the month of October, **206** delays were reported by the contractor. The average delay was **21** minutes. The delays are broken down as follows:

### **Delays by Category**

**Customer Comments:** During the month of October, **13** complaints were called in. Of these the contractor followed up on **12**. In addition, **0** commendations were called in.