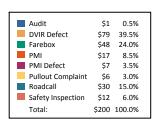

#### **MAINTENANCE**

**PMIs Completed:** There were **17** PMIs completed during the month of October. Of these, **0** were completed late based on the information entered into The Reporting Solution.

**Roadcalls:** There were 30 roadcalls/bus exchanges for the month of October.

- o **30** of these are roadcalls as defined by NTD (the bus did not complete its scheduled service)
- o 2,850 miles between roadcalls as defined by NTD
- o The industry standard for miles between roadcalls is 6,000 miles